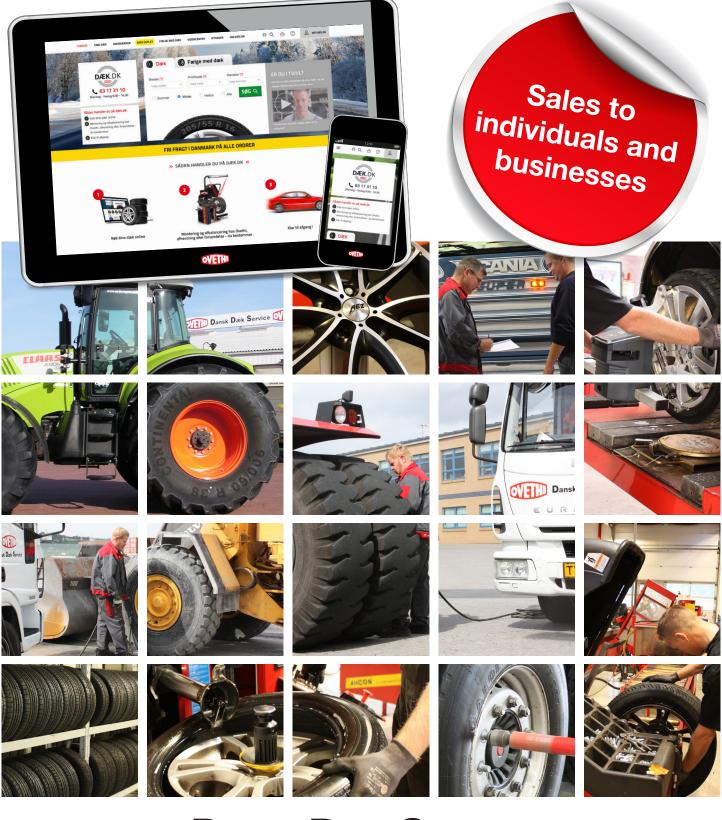

The service performed at our tyre centres – all complete with the most state-of-the-art and high technological equipment in existence within the field of tyres - ensures our customers absolute optimal performance, and the same applies to our service.

Our experienced and highly skilled tyre specialists are always prepared to provide the most professional advice, passing on the most recent knowledge within the field of tyres. We solve all tasks within service and maintenance great as small!

Our know-how within this particular domain is crucial, and we always strive to perform all tasks to perfection – to the benefit of every customer leaving our service centres.

# Tyres and rims for passenger cars and vans ...go to DÆK.DK

Dansk Dæk Service