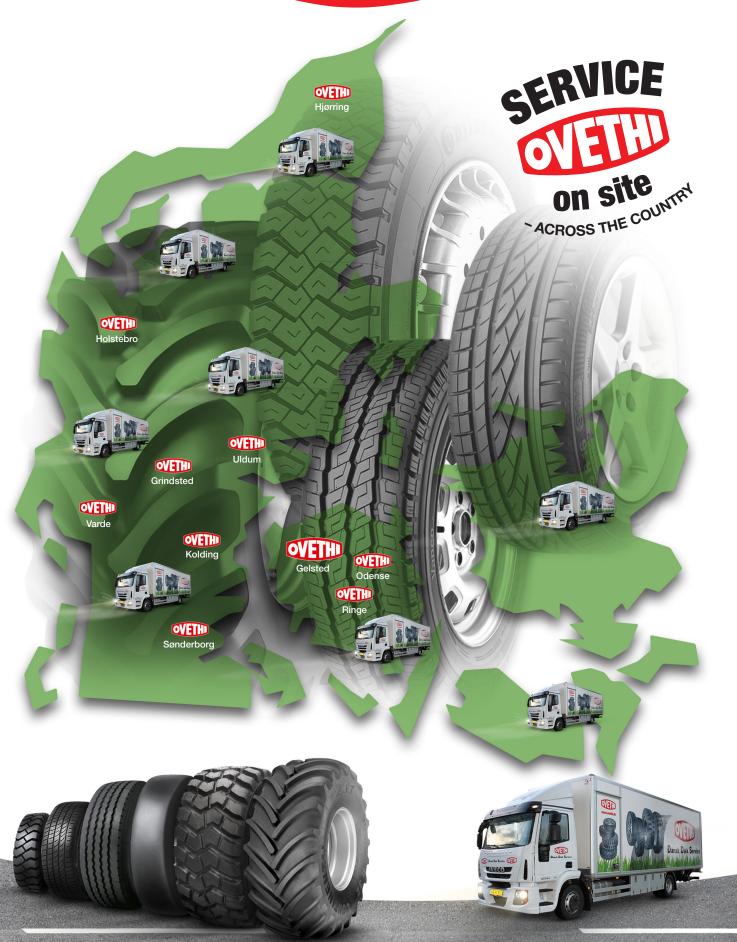

We are centrally located in Funen, Jutland and Zealand – with a total of 10 divisions/tyre centres for vehicles and machinery: from passenger cars, vans, lorries, earth-moving equipment and machinery for agricultural use to industrial fork-lift trucks and other special-purpose machinery.

Likewise, we have an outgoing "Round-the-clock service" - with break-down vehicles attached to the individual service centre always prepared to turn out and perform "On-site service - within the hour".

#### DIVISONS

- Gelsted/Head office: Odensevej 35-37 5591 Gelsted · T. +45 64 49 10 63
- Odense: Hvidkærvej 36
  5250 Odense SV · T. +45 63 17 31 00
- Ringe: Kielbergvej 20
  5750 Ringe · T. +45 62 62 52 52
- Hjørring: Georg Jensens Vej 6 9800 Hjørring · T. +45 98 92 10 11
- Holstebro: Nybovej 16
  7500 Holstebro · T. +45 97 42 18 99
- Uldum: Skanderborgvej 62
  7171 Uldum · T. +45 75 67 88 00
- Grindsted: Odinsvej 14-16
  7200 Grindsted · T. +45 75 32 12 52
- Varde: Malervej 9 6800 Varde · T. +45 75 22 51 01
- Sønderborg: Langbroparken 1, Ullerup 6400 Sønderborg · T. +45 74 46 12 04
- Kolding: Trianglen 35, Bramdrupdam 6000 Kolding · T. +45 75 50 23 70
- Internet / E-mail: www.ovethi.dk / ovethi@ovethi.dk
- Nationwide on-site service
  within the hour