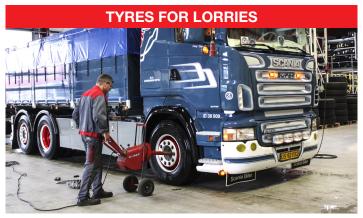

### **Everything in tyres, rims and wheels for**

We are centrally located in Funen, Jutland and Zealand – with a total of 11 divisions/tyre centres for vehicles and machinery: from passenger cars, vans, lorries, earth-moving equipment and machinery for agricultural use to industrial fork-lift trucks and other special-purpose machinery.