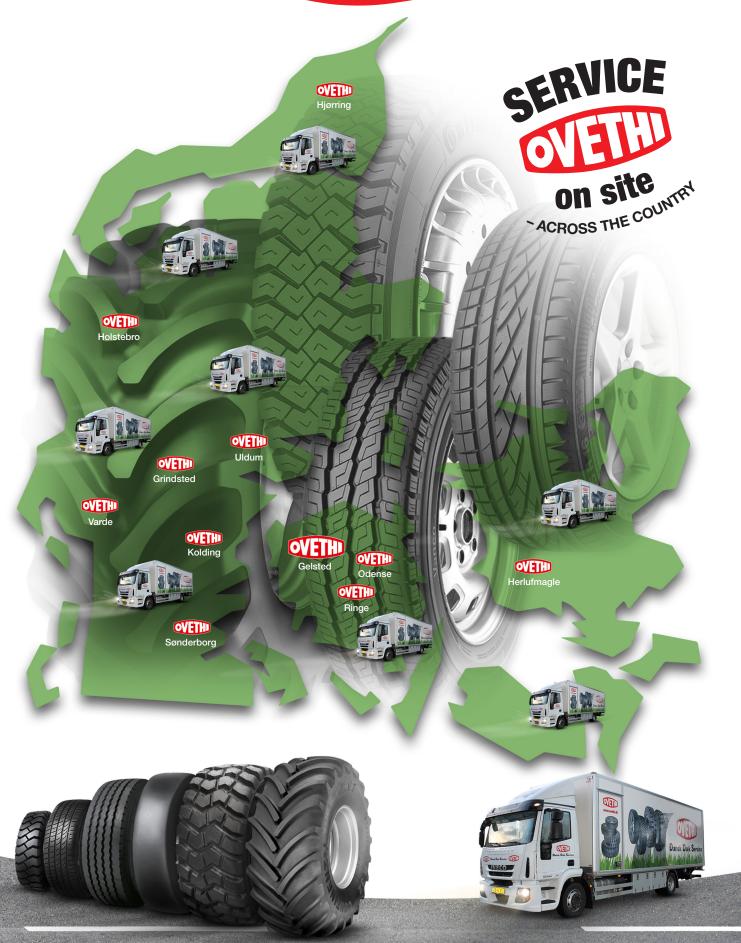

We are centrally located in Funen, Jutland and Zealand – with a total of 11 divisions/tyre centres for vehicles and machinery: from passenger cars, vans, lorries, earth-moving equipment and machinery for agricultural use to industrial fork-lift trucks and other special-purpose machinery.

Likewise, we have an outgoing "Round-the-clock service" - with break-down vehicles attached to the individual service centre always prepared to turn out and perform "On-site service - within the hour".

#### **DIVISIONS**

- Grindsted: Odinsvej 14-16
  7200 Grindsted · T. +45 75 32 12 52
- Varde: Malervej 9 6800 Varde · T. +45 75 22 51 01
- Sønderborg: Langbroparken 1, Ullerup 6400 Sønderborg · T. +45 74 46 12 04
- Kolding: Trianglen 35, Bramdrupdam 6000 Kolding · T. +45 75 50 23 70
- Herlufmagle: Ravnstrupvej 67 4160 Herlufmagle · T. +45 57 60 10 00
- Nationwide on-site service - within the hour
- Internet: www.ovethi.dk
- E-mail: ovethi@ovethi.dk
- Tyres · Rims · Wheels - for every purpose