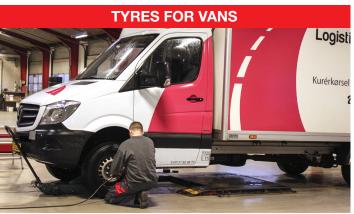

### **Everything in tyres, rims and wheels for**

We are centrally located in Funen, Jutland and Zealand – with a total of 11 divisions/tyre centres for vehicles and machinery: from passenger cars, vans, lorries, earth-moving equipment and machinery for agricultural use to industrial fork-lift trucks and other special-purpose machinery.