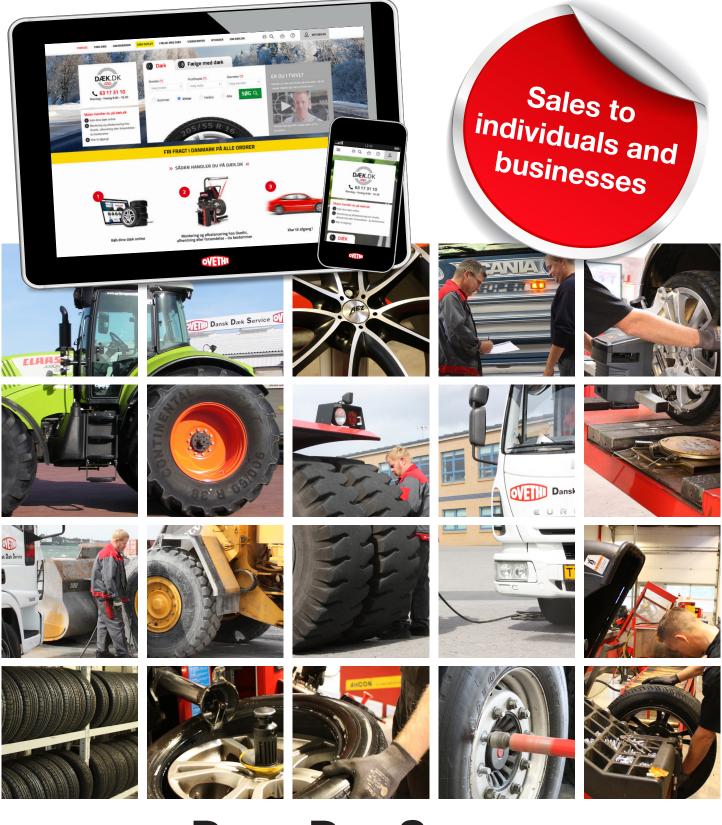

The service performed at our tyre centres – all complete with the most state-of-the-art and high technological equipment in existence within the field of tyres - ensures our customers absolute optimal performance, and the same applies to our service.

Our experienced and highly skilled tyre specialists are always prepared to provide the most professional advice, passing on the most recent knowledge within the field of tyres. We solve all tasks within service and maintenance great as small!

# Tyres and rims for passenger cars and vans ...go to DÆK.DK

Dansk Dæk Service