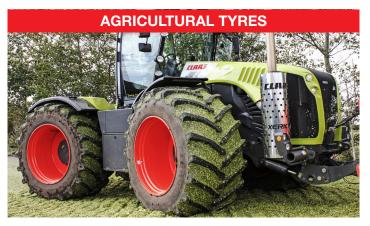

### **Everything in tyres, rims and wheels for**

We are centrally located in Funen, Jutland and Zealand – with a total of 11 divisions/tyre centres for vehicles and machinery: from passenger cars, vans, lorries, earth-moving equipment and machinery for agricultural use to industrial fork-lift trucks and other special-purpose machinery.