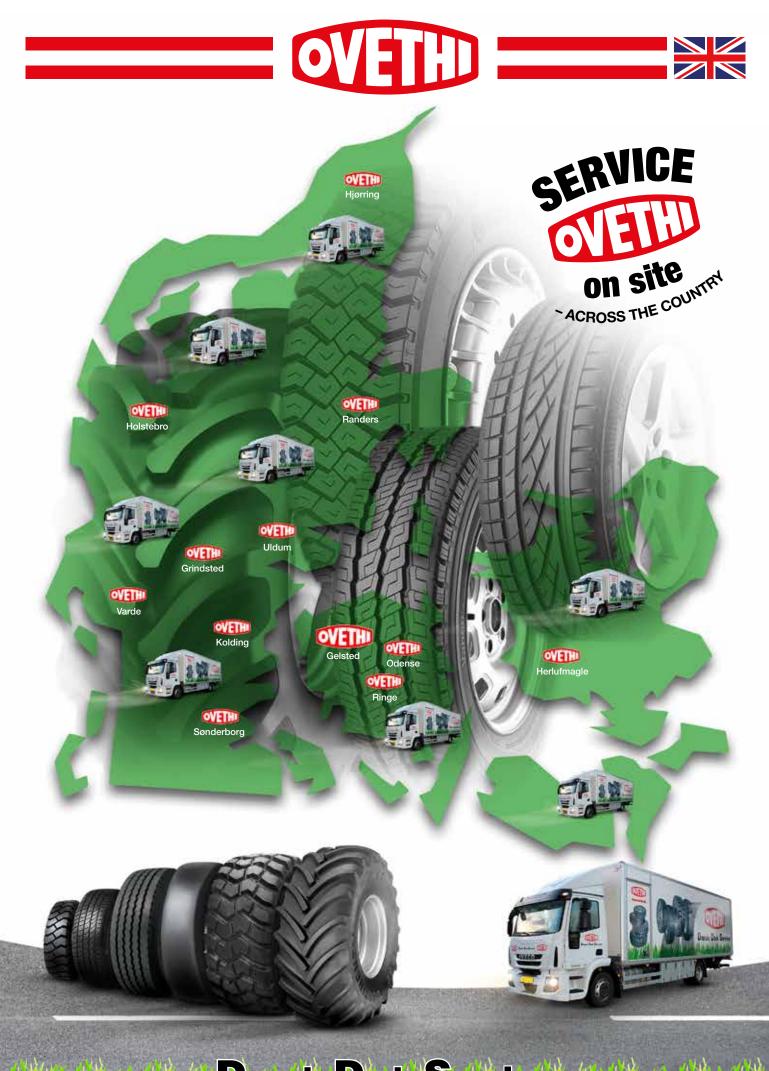

We are centrally located in Funen, Jutland and Zealand – with a total of 12 divisions/tyre centres for vehicles and machinery: from passenger cars, vans, lorries, earth-moving equipment and machinery for agricultural use to industrial fork-lift trucks and other special-purpose machinery.

## Global brands in tyres and wheel rims

CIN

**SERVICE ON SITE – ACROSS THE COUNTRY** 

Dansk Dæk Service

- 611

Ultra modern tyre centres • Vocationally trained tyre fitters Professional service and advice • Comprehensive selection of aluminium and steel rims • Wheel storage • Perfect-product delivery

- Hjørring: Georg Jensens Vej 6 DK-9800 Hjørring · Tel. +45 9892 1011 Randers: Hvedevej 28
- Holstebro: Nybovej 16 DK-7500 Holstebro · Tel. +45 9742 1899

#### DIVISIONS

- Uldum: Skanderborgvej 62 DK-7171 Uldum · Tel. +45 7567 8800 Grindsted: Odinsvej 9 A DK-7200 Grindsted · Tel. +45 7532 4042 DK-6000 Kolding · Tel. +45 7550 2370 • Varde: Malervej 9
- DK-6800 Varde · Tel. +45 7522 5101
- Sønderborg: Langbroparken 1, Ullerup DK-6400 Sønderborg · Tel. +45 7446 1204 • Kolding: Birkedam 2-4, Bramdrupdam
- Herlufmagle: Ravnstrupvej 67 DK-4160 Herlufmagle · Tel. +45 5760 1000 – for every purpose
- Internet:
- www.ovethi.dk
- E-mail:
- ovethi@ovethi.dk
- Tyres · Wheel rims · Wheels
- Dansk Dæk Service